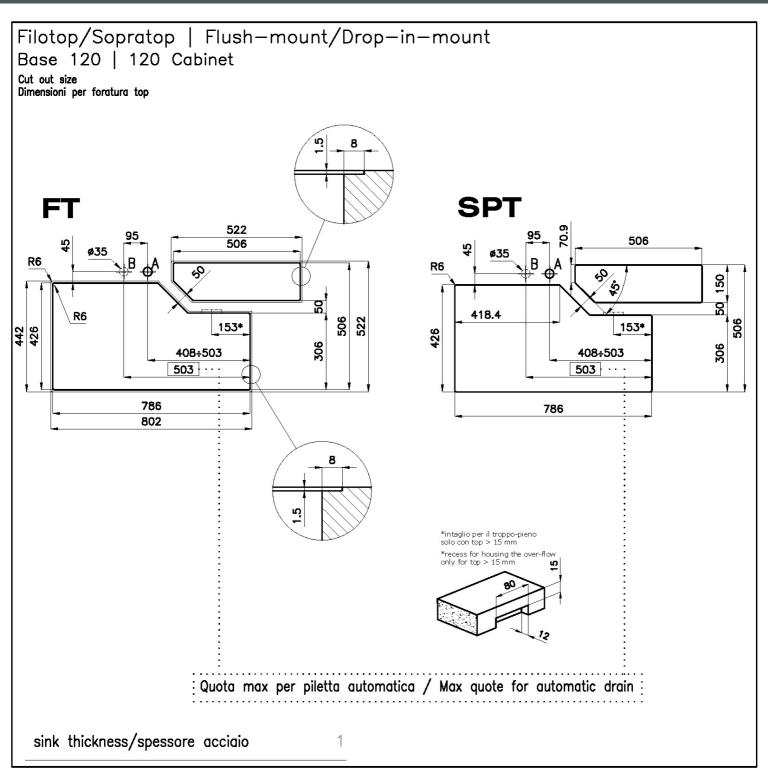

cal process called PVD (Phisical Vacuum Deposition) which deposits particles of noble metals on the surface. The result is a unique and refined aesthetic effect, and an improvement of the mechanical properties of the steel which is more resistant to impact and scratches. |

1mm thick steel. A significant thickness, which guarantees the maximum sturdiness and

The moulded bottom guarantees perfect water flow and facilitates cleaning operations thanks

durability.

to the perimeter step with sloping walls.

High thickness

MOULDED BOTTOM

Perimetral overflow

The overflow is always a security on the Foster sinks that prevents the overflow of water in case of oversights. The perimeter drain solution improves aesthetics thanks to its square and essential shape.

#### **TECHNICAL DATA**











#### GALLERY



#### EQUIPMENT



Black multifunction chopping board 8100 608

#### **OPTIONAL ACCESSORIES**



Black lid 8151 005



Iroko-wood round chopping board 8642 005



Stainless steel colander 8151 010



Stainless steel perforated tray 8151 001

#### **RECOMMENDED PAIRINGS**







**VOLTA GUN METAL** 8491 106

Dispenser Evo satin Gun Metal 8520 156

Diade equipped troughs Gun Metal 8100 836





Diade equipped troughs Gun Metal 8100 856

Diade equipped troughs Gun Metal 8100 866

#### **OPTIONAL AUTOMATIC WASTE FITTINGS**



Space Push Gun Metal automatic waste fitting - PO 8407 120