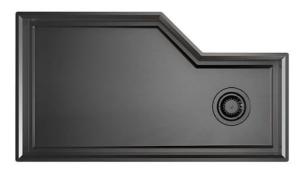

### Sink Diade Gun Metal

Kitchen Sinks

Code: 3028 006

### DETAILS

| Edge/Installation Type | Flush-mount   Top-mount  |
|------------------------|--------------------------|
| Material               | AISI 304 stainless steel |
| Texture                | Brushed in line          |
| Finish                 | Foster brushed           |
| Finish                 | PVD                      |
| Coloring               | Gun Metal                |
| Base                   | 90 cm                    |
| Width                  | 80 cm                    |
| Dimensions             | 800 x 440 mm             |

| Bowl dimension            | 760 x 400 mm                                                                                                                                                                                                                                                                                                                                   |
|---------------------------|------------------------------------------------------------------------------------------------------------------------------------------------------------------------------------------------------------------------------------------------------------------------------------------------------------------------------------------------|
| Built-in hole             | View technical data sheet                                                                                                                                                                                                                                                                                                                      |
| Standard fittings         | Fixing hooks, gasket, drain, overflow and siphon, boxed packing                                                                                                                                                                                                                                                                                |
| Mixer holes               | No standard holes                                                                                                                                                                                                                                                                                                                              |
| Drainer                   | Νο                                                                                                                                                                                                                                                                                                                                             |
| Number of bowls           | 1 bowl                                                                                                                                                                                                                                                                                                                                         |
| Waste fitting             | 3,5" drain                                                                                                                                                                                                                                                                                                                                     |
| FEATURES                  |                                                                                                                                                                                                                                                                                                                                                |
| Basket 3,5" waste fitting | The drain is equipped with a large 3.5" drain, with the practical basket cap that prevents the discharge of solid parts.                                                                                                                                                                                                                       |
| Deep bowls                | This bowls reach an important depth, over 20 cm, thanks to the advanced production technology, that can be offer great capiency and practicity in all the washing operations.                                                                                                                                                                  |
| Gun Metal                 | The Gun Metal finish is obtained by treating steel with a physical process called PVD (Phisical Vacuum Deposition) which deposits particles of noble metals on the surface. The result is a unique and refined aesthetic effect, and an improvement of the mechanical properties of the steel which is more resistant to impact and scratches. |