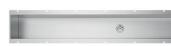

### Sink Diade Gun Metal

Kitchen Sinks

Code: 3028 006

### DETAILS

| Edge/Installation Type | Flush-mount   Top-mount  |
|------------------------|--------------------------|
| Material               | AISI 304 stainless steel |
| Texture                | Brushed in line          |
| Finish                 | Foster brushed           |
| Finish                 | PVD                      |
| Coloring               | Gun Metal                |
| Base                   | 90 cm                    |
| Width                  | 80 cm                    |
| Dimensions             | 800 x 440 mm             |

| Bowl dimension            | 760 x 400 mm                                                                                                                                                                                                                                                                                                                                   |
|---------------------------|------------------------------------------------------------------------------------------------------------------------------------------------------------------------------------------------------------------------------------------------------------------------------------------------------------------------------------------------|
| Built-in hole             | View technical data sheet                                                                                                                                                                                                                                                                                                                      |
| Standard fittings         | Fixing hooks, gasket, drain, overflow and siphon, boxed packing                                                                                                                                                                                                                                                                                |
| Mixer holes               | No standard holes                                                                                                                                                                                                                                                                                                                              |
| Drainer                   | Νο                                                                                                                                                                                                                                                                                                                                             |
| Number of bowls           | 1 bowl                                                                                                                                                                                                                                                                                                                                         |
| Waste fitting             | 3,5" drain                                                                                                                                                                                                                                                                                                                                     |
| FEATURES                  |                                                                                                                                                                                                                                                                                                                                                |
| Basket 3,5" waste fitting | The drain is equipped with a large 3.5" drain, with the practical basket cap that prevents the discharge of solid parts.                                                                                                                                                                                                                       |
| Deep bowls                | This bowls reach an important depth, over 20 cm, thanks to the advanced production technology, that can be offer great capiency and practicity in all the washing operations.                                                                                                                                                                  |
| Gun Metal                 | The Gun Metal finish is obtained by treating steel with a physical process called PVD (Phisical Vacuum Deposition) which deposits particles of noble metals on the surface. The result is a unique and refined aesthetic effect, and an improvement of the mechanical properties of the steel which is more resistant to impact and scratches. |