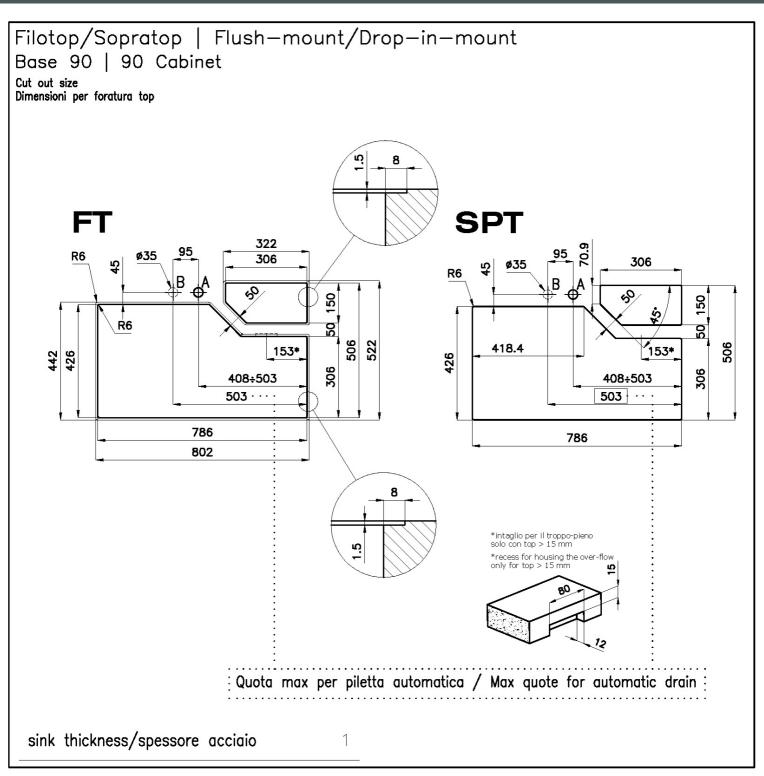

### DETAILS

| Edge/Installation Type | Flush-mount   Top-mount  |
|------------------------|--------------------------|
| Material               | AISI 304 stainless steel |
| Texture                | Brushed in line          |
| Finish                 | Foster brushed           |
| Finish                 | PVD                      |
| Coloring               | Gun Metal                |
| Base                   | 90 cm                    |
| Width                  | 80 cm                    |
| Dimensions             | 800 x 440 mm             |

| Bowl dimension            | 760 x 400 mm                                                                                                                                                                                                                                                                                                                                   |
|---------------------------|------------------------------------------------------------------------------------------------------------------------------------------------------------------------------------------------------------------------------------------------------------------------------------------------------------------------------------------------|
| Built-in hole             | View technical data sheet                                                                                                                                                                                                                                                                                                                      |
| Standard fittings         | Fixing hooks, gasket, drain, overflow and siphon, boxed packing                                                                                                                                                                                                                                                                                |
| Mixer holes               | No standard holes                                                                                                                                                                                                                                                                                                                              |
| Drainer                   | Νο                                                                                                                                                                                                                                                                                                                                             |
| Number of bowls           | 1 bowl                                                                                                                                                                                                                                                                                                                                         |
| Waste fitting             | 3,5" drain                                                                                                                                                                                                                                                                                                                                     |
| FEATURES                  |                                                                                                                                                                                                                                                                                                                                                |
| Basket 3,5" waste fitting | The drain is equipped with a large 3.5" drain, with the practical basket cap that prevents the discharge of solid parts.                                                                                                                                                                                                                       |
| Deep bowls                | This bowls reach an important depth, over 20 cm, thanks to the advanced production technology, that can be offer great capiency and practicity in all the washing operations.                                                                                                                                                                  |
| Gun Metal                 | The Gun Metal finish is obtained by treating steel with a physical process called PVD (Phisical Vacuum Deposition) which deposits particles of noble metals on the surface. The result is a unique and refined aesthetic effect, and an improvement of the mechanical properties of the steel which is more resistant to impact and scratches. |