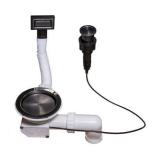

#### **OPTIONAL AUTOMATIC WASTE FITTINGS**

Space Push Gun Metal automatic waste fitting - PO 8407 120