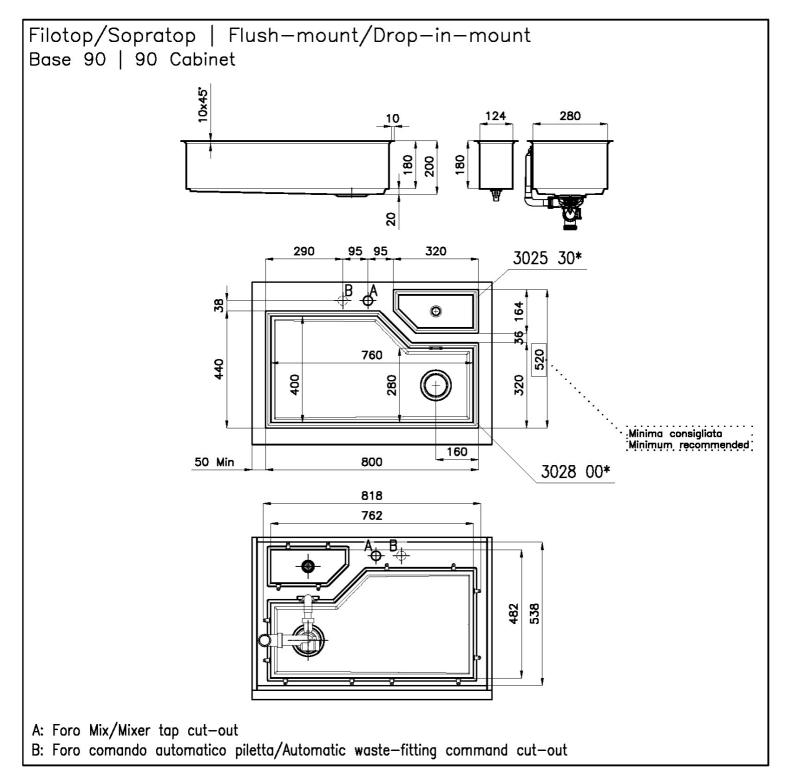

### DETAILS

| Edge/Installation Type | Flush-mount   Top-mount  |
|------------------------|--------------------------|
| Material               | AISI 304 stainless steel |
| Texture                | Brushed in line          |
| Finish                 | Foster brushed           |
| Finish                 | PVD                      |
| Coloring               | Gun Metal                |
| Base                   | 90 cm                    |
| Width                  | 80 cm                    |
| Dimensions             | 800 x 440 mm             |

| Bowl dimension            | 760 x 400 mm                                                                                                                                                                                                                                                                                                                                   |
|---------------------------|------------------------------------------------------------------------------------------------------------------------------------------------------------------------------------------------------------------------------------------------------------------------------------------------------------------------------------------------|
| Built-in hole             | View technical data sheet                                                                                                                                                                                                                                                                                                                      |
| Standard fittings         | Fixing hooks, gasket, drain, overflow and siphon, boxed packing                                                                                                                                                                                                                                                                                |
| Mixer holes               | No standard holes                                                                                                                                                                                                                                                                                                                              |
| Drainer                   | Νο                                                                                                                                                                                                                                                                                                                                             |
| Number of bowls           | 1 bowl                                                                                                                                                                                                                                                                                                                                         |
| Waste fitting             | 3,5" drain                                                                                                                                                                                                                                                                                                                                     |
| FEATURES                  |                                                                                                                                                                                                                                                                                                                                                |
| Basket 3,5" waste fitting | The drain is equipped with a large 3.5" drain, with the practical basket cap that prevents the discharge of solid parts.                                                                                                                                                                                                                       |
| Deep bowls                | This bowls reach an important depth, over 20 cm, thanks to the advanced production technology, that can be offer great capiency and practicity in all the washing operations.                                                                                                                                                                  |
| Gun Metal                 | The Gun Metal finish is obtained by treating steel with a physical process called PVD (Phisical Vacuum Deposition) which deposits particles of noble metals on the surface. The result is a unique and refined aesthetic effect, and an improvement of the mechanical properties of the steel which is more resistant to impact and scratches. |