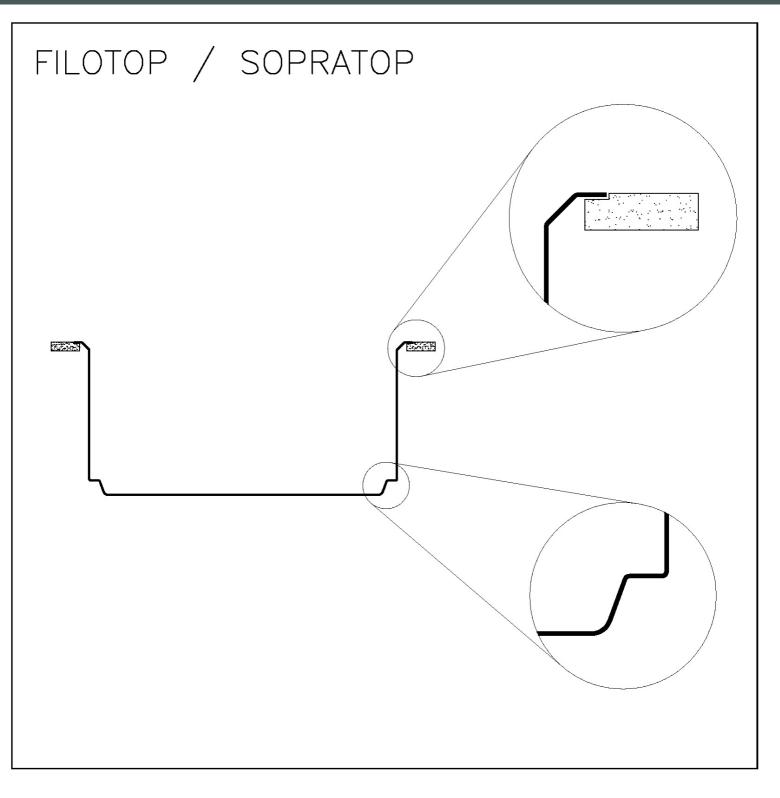

l process called PVD (Phisical Vacuum Deposition) which deposits particles of noble metals on the surface. The result is a unique and refined aesthetic effect, and an improvement of the mechanical properties of the steel which is more resistant to impact and scratches. |

1mm thick steel. A significant thickness, which guarantees the maximum sturdiness and

The moulded bottom guarantees perfect water flow and facilitates cleaning operations thanks

durability.

to the perimeter step with sloping walls.

High thickness

MOULDED BOTTOM

Perimetral overflow

The overflow is always a security on the Foster sinks that prevents the overflow of water in case of oversights. The perimeter drain solution improves aesthetics thanks to its square and essential shape.

#### **TECHNICAL DATA**











#### GALLERY



#### EQUIPMENT



Black multifunction chopping board 8100 608

#### **OPTIONAL ACCESSORIES**



Black lid 8151 005



Iroko-wood round chopping board 8642 005



Stainless steel colander 8151 010



Stainless steel perforated tray 8151 001

#### **RECOMMENDED PAIRINGS**







**VOLTA GUN METAL** 8491 106

Dispenser Evo satin Gun Metal 8520 156

Diade equipped troughs Gun Metal 8100 836





Diade equipped troughs Gun Metal 8100 856

Diade equipped troughs Gun Metal 8100 866

#### **OPTIONAL AUTOMATIC WASTE FITTINGS**



Space Push Gun Metal automatic waste fitting - PO 8407 120