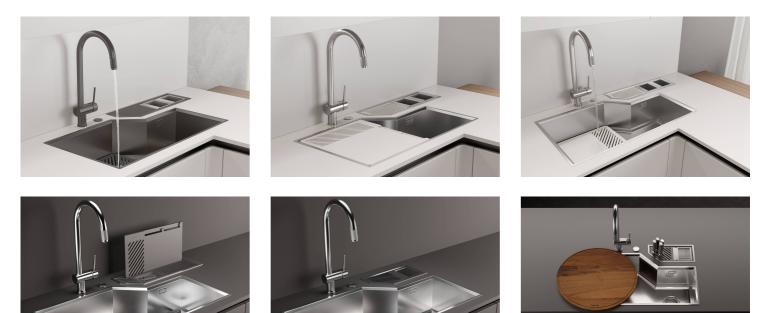

PVD (Phisical Vacuum Deposition) which deposits particles of noble metals on the surface. The result is a unique and refined aesthetic effect, and an improvement of the mechanical properties of the steel which is more resistant to impact and scratches. |

1mm thick steel. A significant thickness, which guarantees the maximum sturdiness and

The moulded bottom guarantees perfect water flow and facilitates cleaning operations thanks

durability.

to the perimeter step with sloping walls.

High thickness

MOULDED BOTTOM

Perimetral overflow

The overflow is always a security on the Foster sinks that prevents the overflow of water in case of oversights. The perimeter drain solution improves aesthetics thanks to its square and essential shape.

#### **TECHNICAL DATA**











#### GALLERY



#### EQUIPMENT



Black multifunction chopping board 8100 608

#### **OPTIONAL ACCESSORIES**



Black lid 8151 005



Iroko-wood round chopping board 8642 005



Stainless steel colander 8151 010



Stainless steel perforated tray 8151 001

#### **RECOMMENDED PAIRINGS**







**VOLTA GUN METAL** 8491 106

Dispenser Evo satin Gun Metal 8520 156

Diade equipped troughs Gun Metal 8100 836





Diade equipped troughs Gun Metal 8100 856

Diade equipped troughs Gun Metal 8100 866

#### **OPTIONAL AUTOMATIC WASTE FITTINGS**



Space Push Gun Metal automatic waste fitting - PO 8407 120